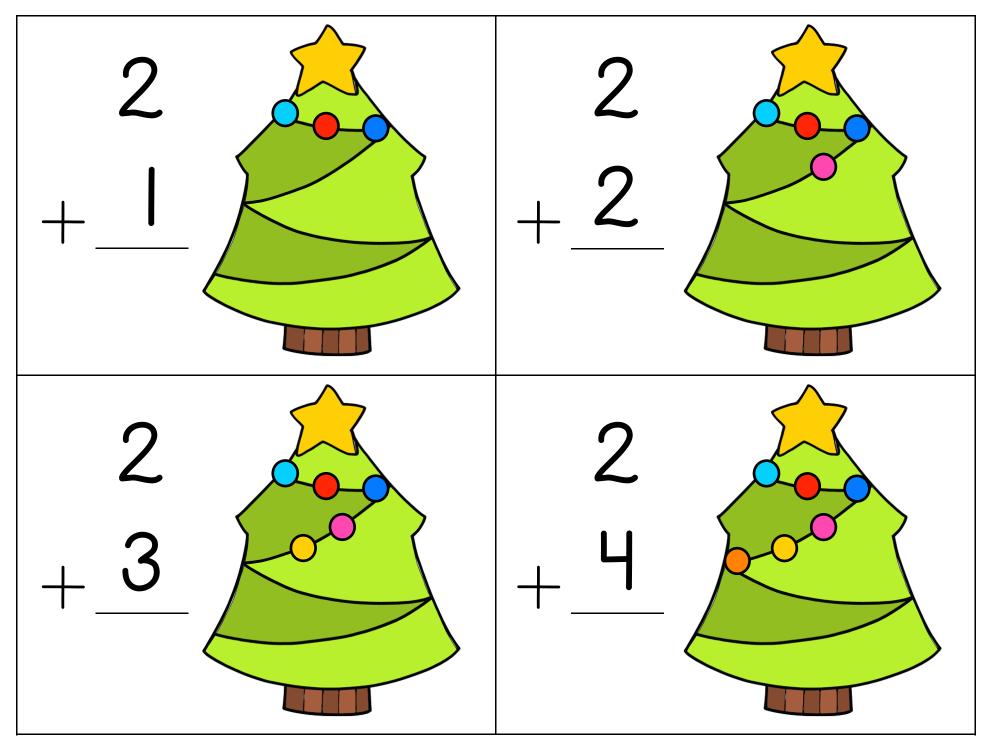

#### Instructions

Print pages 3-27. If desired, laminate for durability. Cut out the cards.

Determine which cards would be best for your student and put them in a stack.

Give your student playdough. Let your student choose a card. Show your student how to create the equation on the tree by placing the correct number of ornaments on the tree.