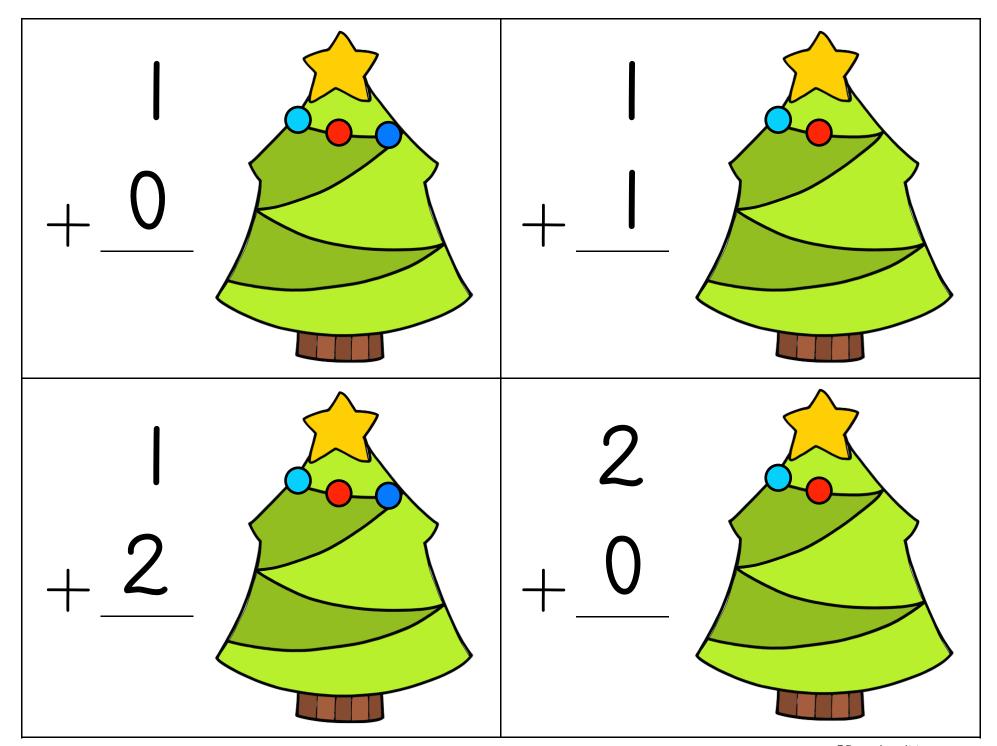

#### Instructions

Print pages 3-27. If desired, laminate for durability. Cut out the cards.

Determine which cards would be best for your student and put them in a stack.

Give your student playdough. Let your student choose a card. Show your student how to create the equation on the tree by placing the correct number of ornaments on the tree.